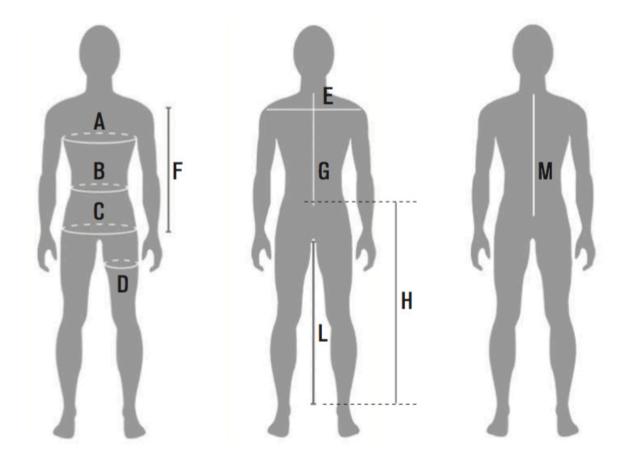

Jak vybrat správnou velikost:

A - Obvod hrudníku B – Obvod pasu C - Obvod přes boky Výška Váha